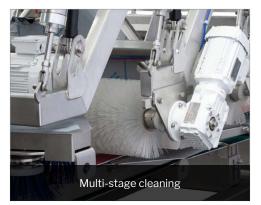

#### **Features**

- Continuous Motion: Conveyor continuously moves pans through cleaning process without inverting
- Multi-Stage Cleaning: Includes interchangeable cleaning heads for multistage cleaning (additional heads available as needed)
- Cleaning Head Options: A combination of roller brush, orbital brush, rotary brush, air knife, and vacuum can be used to clean pans
- Swing Arm Design: Cleaning heads are mounted on a swing arm which allows for position adjustment, significant movement for brush and service access, and allows for the unit to float up and over shingled pans that would otherwise cause a jam
- Precise Cleaning: System features allow fine-tuning of the angle, distance, and pressure applied to pans by cleaning brushes
- Camera System: Overhead camera for infeed pan assessment to ensure correct pan type and orientation and prevent pan jams

### **Optional Features**

- Additional Cleaning Heads: Add more cleaning heads as needed to ensure thorough cleaning of pans
- Duplicate Cleaning Heads: Automatically change over to new brushes in less than 30 seconds for allergen management or preventive maintenance purposes