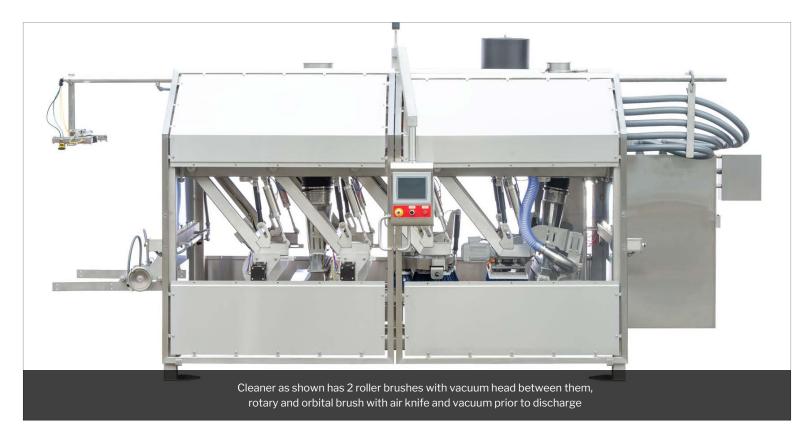

# Bundy/FME Continuous Pan Cleaner (Non-Inverting)

The Bundy/FME Continuous Pan Cleaner continuously moves pans through a multi-stage cleaning process to remove protein washes, seeds, and other loose toppings.\*

#### **Features**

- Continuous Motion: Conveyor continuously moves pans through cleaning process without inverting
- Multi-Stage Cleaning: Includes interchangeable cleaning heads for multistage cleaning (additional heads available as needed)
- Cleaning Head Options: A combination of roller brush, orbital brush, rotary brush, air knife, and vacuum can be used to clean pans
- Swing Arm Design: Cleaning heads are mounted on a swing arm which allows for position adjustment, significant movement for brush and service access, and allows for the unit to float up and over shingled pans that would otherwise cause a jam
- Precise Cleaning: System features allow fine-tuning of the angle, distance, and pressure applied to pans by cleaning brushes
- Camera System: Overhead camera for infeed pan assessment to ensure correct pan type and orientation and prevent pan jams

- Quick-Change Brushes: Brushes can be changed in minutes, not hours, eliminating downtime between products
- Infeed Guide: The symmetrically adjustable infeed guide is used to ensure reliable pan placement inside the machine
- Pan Flow & Orientation: Pans can enter from left or right-hand side
- **Brush Cart:** Easily store multiple brushes on a custom cart
- Waste Collection: Debris removed from pans is diverted using a vacuum system
- **High-Speed Operation:** Capable of cleaning 50 or more pans per minute
- **Operator Interface Controls:** Product, cleaning head position, speed, and pressure settings are programmable
- NEMA 4X Stainless Steel Electrical Enclosure
- UL, cUL Compliant Controls
- CSA, OSHA, and CE Compliant