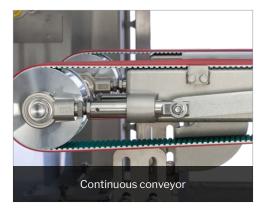

#### **Features**

- Continuous Motion: Conveyor continuously moves pans through cleaning process without inverting
- Multi-Stage Cleaning: Includes interchangeable cleaning heads for multistage cleaning (additional heads available as needed)
- Cleaning Head Options: A combination of roller brush, orbital brush, rotary brush, air knife, and vacuum can be used to clean pans
- Swing Arm Design: Cleaning heads are mounted on a swing arm which allows for position adjustment, significant movement for brush and service access, and allows for the unit to float up and over shingled pans that would otherwise cause a jam
- Precise Cleaning: System features allow fine-tuning of the angle, distance, and pressure applied to pans by cleaning brushes
- Camera System: Overhead camera for infeed pan assessment to ensure correct pan type and orientation and prevent pan jams