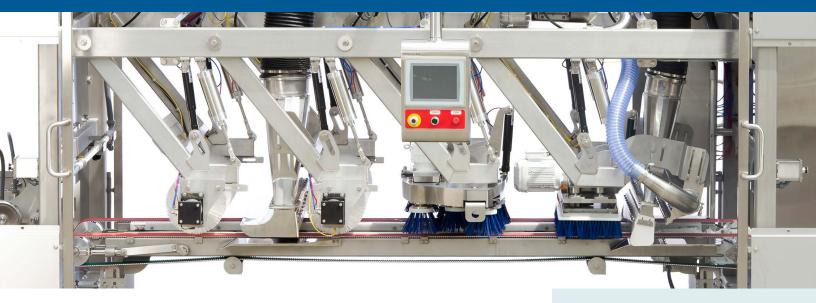

# Bundy/FME Continuous Pan Cleaner (Non-Inverting)

The Bundy/FME Continuous Pan Cleaner continuously moves pans through a multi-stage cleaning process to remove protein washes, seeds, and other loose toppings.\*

#### **Features**

- Continuous Motion: Conveyor continuously moves pans through cleaning process without inverting
- Multi-Stage Cleaning: Includes interchangeable cleaning heads for multistage cleaning (additional heads available as needed)
- Cleaning Head Options: A combination of roller brush, orbital brush, rotary brush, air knife, and vacuum can be used to clean pans
- Swing Arm Design: Cleaning heads are mounted on a swing arm which allows for position adjustment, significant movement for brush and service access, and allows for the unit to float up and over shingled pans that would otherwise cause a jam
- Precise Cleaning: System features allow fine-tuning of the angle, distance, and pressure applied to pans by cleaning brushes
- Camera System: Overhead camera for infeed pan assessment to ensure correct pan type and orientation and prevent pan jams

- Quick-Change Brushes: Brushes can be changed in minutes, not hours, eliminating downtime between products
- Infeed Guide: The symmetrically adjustable infeed guide is used to ensure reliable pan placement inside the machine
- Pan Flow & Orientation: Pans can enter from left or right-hand side
- **Brush Cart:** Easily store multiple brushes on a custom cart
- Waste Collection: Debris removed from pans is diverted using a vacuum system
- **High-Speed Operation:** Capable of cleaning 50 or more pans per minute
- **Operator Interface Controls:** Product, cleaning head position, speed, and pressure settings are programmable
- NEMA 4X Stainless Steel Electrical Enclosure
- UL, cUL Compliant Controls
- CSA, OSHA, and CE Compliant